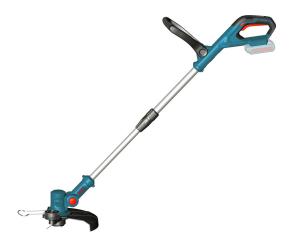

## Cordless Grass Trimmer 20V

8921

- 20V Lithium cordless grass trimmer with 4 Ah super battery capacity will meet your working requirements
- Pivoting head allows for edging and trimming capability
- Telescopic shaft adjusts to the user's height and posture so all people can find a comfortable working position
- Adjustable auxiliary handle adjusts to different positions for comfortable and precise working
- Cutting angle adjustable from 0° to 60° can get into hard to reach areas
- Ergonomic soft grip handle for professional working
- Gas-free cordless design eliminates the gas hassle while getting the job done