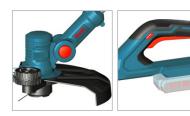

## Cordless Grass Trimmer 20V

8921

- 20V Lithium cordless grass trimmer with 4 Ah super battery capacity will meet your working requirements
- Pivoting head allows for edging and trimming capability
- Telescopic shaft adjusts to the user's height and posture so all people can find a comfortable working position
- Adjustable auxiliary handle adjusts to different positions for comfortable and precise working
- Cutting angle adjustable from 0° to 60° can get into hard to reach areas
- Ergonomic soft grip handle for professional working
- Gas-free cordless design eliminates the gas hassle while getting the job done